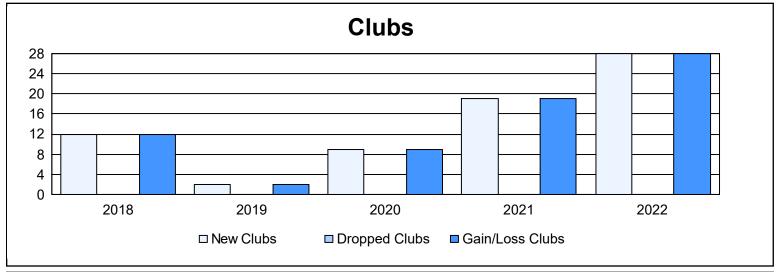

District 325 F

As of June 2022 Cumulative

| Year      | New<br>Clubs | Dropped<br>Clubs | Gain/<br>Loss<br>Clubs | New<br>Members | Charter<br>Members | Reinstate<br>Members | Transfer<br>Members | Total<br>Member<br>Added | Total<br>Members<br>Dropped | Gain/<br>Loss<br>Members |
|-----------|--------------|------------------|------------------------|----------------|--------------------|----------------------|---------------------|--------------------------|-----------------------------|--------------------------|
| 2017-2018 | 12           | 0                | 12                     | 293            | 325                | 32                   | 21                  | 671                      | 433                         | 238                      |
| 2018-2019 | 2            | 0                | 2                      | 228            | 81                 | 18                   | 8                   | 335                      | 267                         | 68                       |
| 2019-2020 | 9            | 0                | 9                      | 171            | 262                | 16                   | 0                   | 449                      | 570                         | -121                     |
| 2020-2021 | 19           | 0                | 19                     | 430            | 449                | 30                   | 2                   | 911                      | 348                         | 563                      |
| 2021-2022 | 28           | 0                | 28                     | 450            | 685                | 26                   | 8                   | 1,169                    | 660                         | 509                      |
| Average   | 14           | 0                | 14                     | 314            | 360                | 24                   | 8                   | 707                      | 456                         | 251                      |