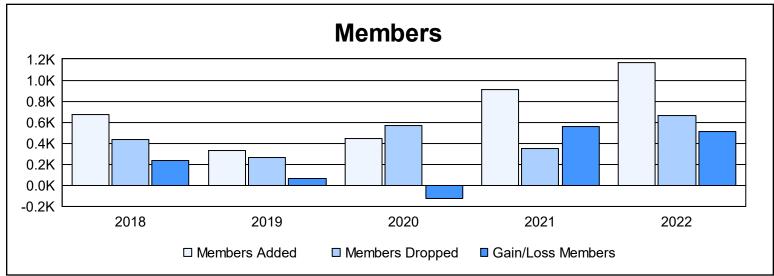

District 325 F

As of June 2022 Cumulative

| Year      | New<br>Clubs | Dropped<br>Clubs | Gain/<br>Loss<br>Clubs | New<br>Members | Charter<br>Members | Reinstate<br>Members | Transfer<br>Members | Total<br>Member<br>Added | Total<br>Members<br>Dropped | Gain/<br>Loss<br>Members |
|-----------|--------------|------------------|------------------------|----------------|--------------------|----------------------|---------------------|--------------------------|-----------------------------|--------------------------|
| 2017-2018 | 12           | 0                | 12                     | 293            | 325                | 32                   | 21                  | 671                      | 433                         | 238                      |
| 2018-2019 | 2            | 0                | 2                      | 228            | 81                 | 18                   | 8                   | 335                      | 267                         | 68                       |
| 2019-2020 | 9            | 0                | 9                      | 171            | 262                | 16                   | 0                   | 449                      | 570                         | -121                     |
| 2020-2021 | 19           | 0                | 19                     | 430            | 449                | 30                   | 2                   | 911                      | 348                         | 563                      |
| 2021-2022 | 28           | 0                | 28                     | 450            | 685                | 26                   | 8                   | 1,169                    | 660                         | 509                      |
| Average   | 14           | 0                | 14                     | 314            | 360                | 24                   | 8                   | 707                      | 456                         | 251                      |